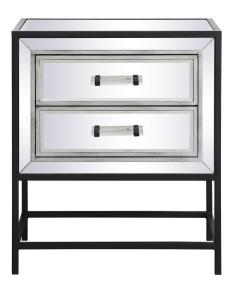

## **Beau collection**

2 Dw Cabinet W21"D14"H24" in Black

Item No:MF73016BK (Black)

| Overall dimensions                | 21"L x 14"W x 24"H        |
|-----------------------------------|---------------------------|
| Drawer interior                   | 15.67L x 11.81"W x 4.06"H |
| Cabinet interior                  | N/A                       |
| shelf weight capacity             | N/A                       |
| Specifications                    |                           |
| Finish                            | 1 Finish                  |
| Material                          | Metal and MDF and Mirror  |
| Drawers included                  | yes                       |
| number of drawers                 | 2                         |
| drawer glide mechanism            | wood                      |
| Felt Lined drawers                | no                        |
| Cabinets included                 | no                        |
| number of doors                   | 0                         |
| magnetic door catches             | N/A                       |
| Shelves included                  | N/A                       |
| number of shelves                 | N/A                       |
| adjustable shelves                | N/A                       |
| cable management                  | no                        |
| removable backpanel               | no                        |
| tipover restraint device included | yes                       |
| countertop material               | mirror                    |
| hardware finish                   | Black                     |
| assembly level                    | no                        |
| Warranty                          | 1 Year Limited            |
| Shipment Type                     | Small parcel              |

**Available Finishes**